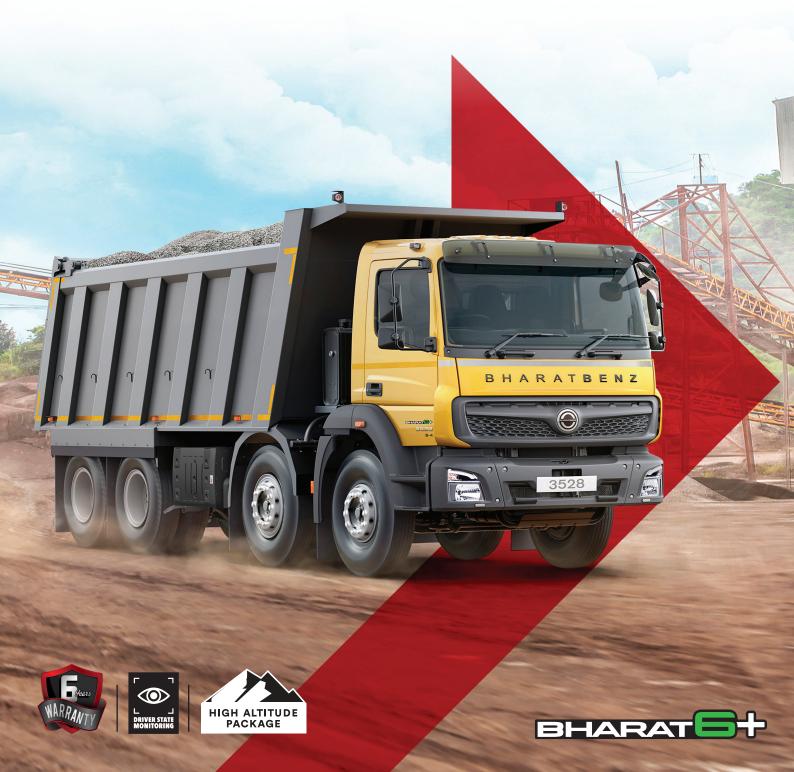

BHARATBENZ



## WITH THE POWER OF OUR **BSVI** RANGE LEAD THE CHANGE **3528C (8×4)**



## **Technical Specifications**

| Vehicle Dimensions                 |                                                            |
|------------------------------------|------------------------------------------------------------|
| Wheelbase (mm)                     | 5175<br>Dav Cabin                                          |
| Cabin                              | Day Cabin                                                  |
| Load Body (cu.m)                   | 23                                                         |
| Overall Length (mm)                | 8085 / 8385 (RMC Chassis)                                  |
| Overall Width (mm)                 | 2490                                                       |
| Overall Height (mm) (CBC)          | 2983