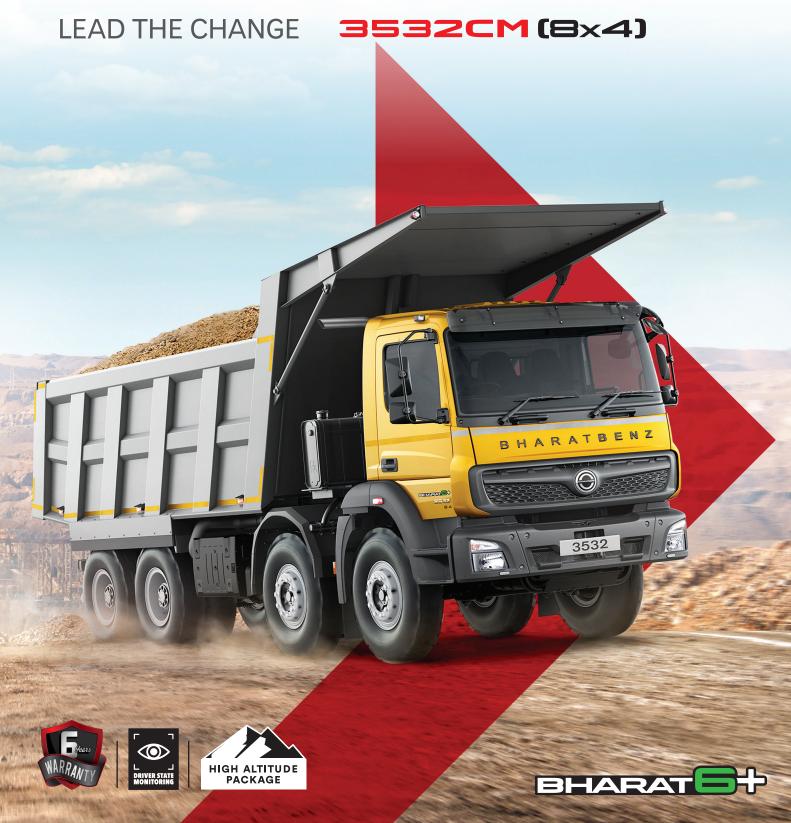

## PROFIT TECHNOLOGY

WITH THE POWER OF OUR **BSVI** RANGE

Gross Vehicle Weight - GVW

| recinical Specifications       | 3532GW                                                      |
|--------------------------------|-------------------------------------------------------------|
| Vehicle Dimensions             |                                                             |
| Wheel Base (mm)                | 5175                                                        |
| Cabin                          | Day Cabin                                                   |
| Loadbody (Cu.m)                | 18 / 19 Cu.m Scoop (Fully Built)                            |
|                                | 23 / 27 Cu.m Box (Fully Built)                              |
| Overall Length (mm)            | 8085                                                        |
| Overall Width (mm)             | 2490                                                        |
| Overall Height (mm) ( CBC)     | 2962                                                        |
| Front Overhang (mm)            | 1485                                                        |
| Rear Overhang (mm)             | 750                                                         |
| Ground Clearance (mm)          | 359                                                         |
| Engine                         |                                                             |
| Engine Model                   | OM 926                                                      |
| Maximum Power, kW              | 236kW @ 2200 rpm                                            |
| Maximum Torque, Nm             | 1250 <b>N</b> m @ 1200 - 1600 rpm                           |
| No. of cylinders, cc           | 6, 7200                                                     |
| Emission Standard              | Bharat Stage VI - OBD-2                                     |
| Transmission                   |                                                             |
| Gear Box Model & Type          | G 131, 9F+1R, Mechanical, Synchromesh Gears                 |
| Clutch Type                    | Single Dry Plate, Hydraulic Control                         |
| Clutch Dia, Wear (mm)          | 430, 4.5                                                    |
| Power Take Off                 | Standard                                                    |
| Axle                           |                                                             |
| Front Axle                     | IF 7.5                                                      |
| Rear Axle                      | MT 610 Hub Reduction                                        |
| Rear Axle Ratio                | 6.18                                                        |
| Chassis Frame & Suspension     |                                                             |
| Frame Section (D X W X T) mm   | 288 x 70 x 9                                                |
| Front Suspension               | Parabolic Type Leaf Spring with 2 Hydraulic Shock Absorbers |
| Rear Suspension                | Bogie Suspension                                            |
| Anti-roll Bar                  | Front: Standard / Rear RA2: Standard                        |
| Brakes                         |                                                             |
| Service Brake                  | Pneumatic Foot Operated, Dual Line with ABS                 |
| Parking Brake                  | Pneumatically Operated Hand Control Valve                   |
| Front Brake Size (mm) & Type   | Ø 410 drum                                                  |
| Rear Brake Size (mm) & Type    | Ø 410 drum                                                  |
| Steering                       |                                                             |
| Steering Type                  | Hydraulic Power Assisted                                    |
| Fuel & Electrical System       |                                                             |
| Fuel Tank / Filling Capacity   | 330L / 310L, 215L / 200L                                    |
| Adblue Tank / Filling Capacity | 43L / 36L                                                   |
| Battery Capacity               | 120Ah                                                       |
| Voltage                        | 24V                                                         |
| Performance                    |                                                             |
| Maximum Gradeability %         | 58%                                                         |
| Maximum Geared Speed kmph      | 60 kmph                                                     |
| TCD                            | 19.4 m                                                      |
| Tyres                          |                                                             |
| Pattern & Size                 | 12 X 20 – 18PR (Mine lug)                                   |
| W ' 14                         |                                                             |