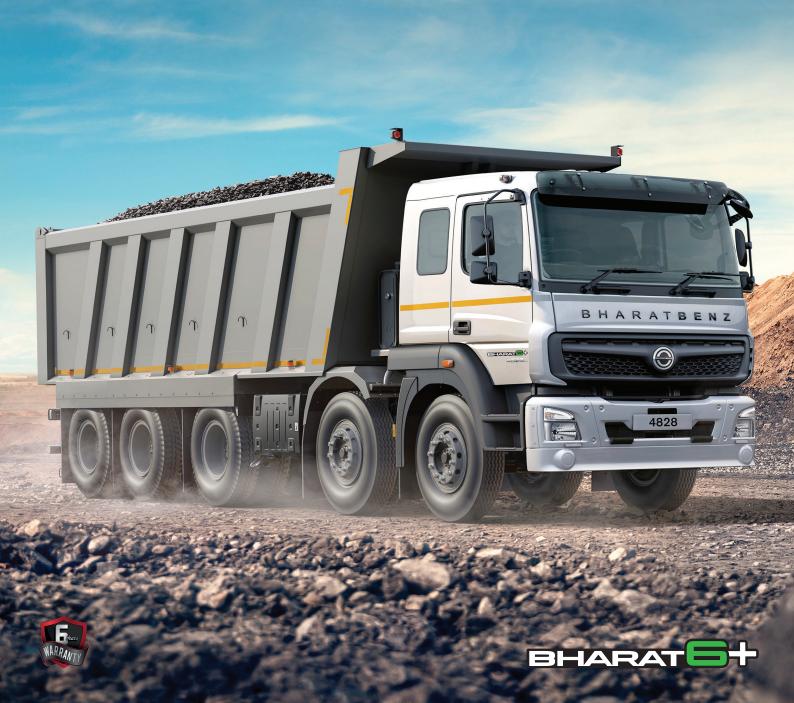

## UEAD THE CHANGE WITH **4828RT (10×4)**

## **Technical Specifications**

| Vehicle Dimensions                 |                                              |
|------------------------------------|----------------------------------------------|
| Wheelbase (mm)                     | 6575                                         |
| Cabin                              | Sleeper Cabin                                |
| Overall Length (mm)                | 9635                                         |
| Overall Width (mm)                 | 2490                                         |
| Overall Height (mm) ( CBC)         | 3023                                         |
| Front Overhang (mm)                | 1485                                         |
| Rear Overhang (mm)                 | 900                                          |
| Ground Clearance (mm)              | 176                                          |
| Engine                             |                                              |
| Engine Model                       | OM 926                                       |
| Maximum Power (kW)                 | 210 (281 HP) @ 2200 rpm                      |
| Maximum Torque (Nm)                | 1100 @ 1200 - 1600 rpm                       |
| No. of Cylinders, cc               | 6, 7200                                      |
| Emission Standard                  | Bharat Stage VI - OBD-2                      |
| Transmission                       |                                              |
| Gear Box Model & Type              | G 131, 9F+1R, Mechanical, Synchromesh Gears  |
| Clutch Type                        | Single Dry Plate, Hydraulic Control          |
| Clutch Dia, Wear (mm)              | 430, 4.5                                     |
| Power Take off                     | Standard                                     |
| Axle                               | Standard                                     |
| Front Axle                         | IF 7.0                                       |
| Rear Axle                          | IRT390-11; Dual tyre lift axle               |
| Rear Axle Ratio                    | 4.778                                        |
| Chassis Frame & Suspension         | 1.110                                        |
| Frame Section (D X W X T) (mm)     | 286x 70 x 8                                  |
| Front Suspension                   | 4-leaf Parabolic                             |
| Rear Suspension                    | All New Parabolic Bogie Suspension           |
| Anti-roll Bar                      | Standard on Front and Second Rear - Inverted |
| Brakes                             |                                              |
| Service Brake                      | Pneumatic foot operated, Dual line with ABS  |
| Parking Brake                      | Pneumatically operated hand control valve    |
| Front Brake Size (mm) & Type       | Ø 410 drum                                   |
| Rear Brake Size (mm) & Type        | Ø 410 drum                                   |
| Steering                           |                                              |
| Steering Type                      | Hydraulic Power Assisted                     |
| Fuel & Electrical System           |                                              |
| Fuel Tank / Filling Capacity (L)   | 330 / 310                                    |
| Adblue Tank / Filling Capacity (L) | 60 / 51                                      |
| Battery Capacity                   | 120Ah                                        |
| Voltage                            | 24V                                          |
| Performance                        |                                              |
| Maximum Gradeability (%)           | 28.2                                         |
| Maximum Geared Speed (km/h)        | 60                                           |
| TCD (m)                            | 24                                           |
| Tyres                              |                                              |
| Wheel Rim Size                     | 8x20                                         |
| Pattern & Size                     | 11R20 Standard / 11X20 Optional              |
| Weight                             |                                              |
| Gross Vehicle Weight (kg)          | 47500                                        |
|                                    |                                              |